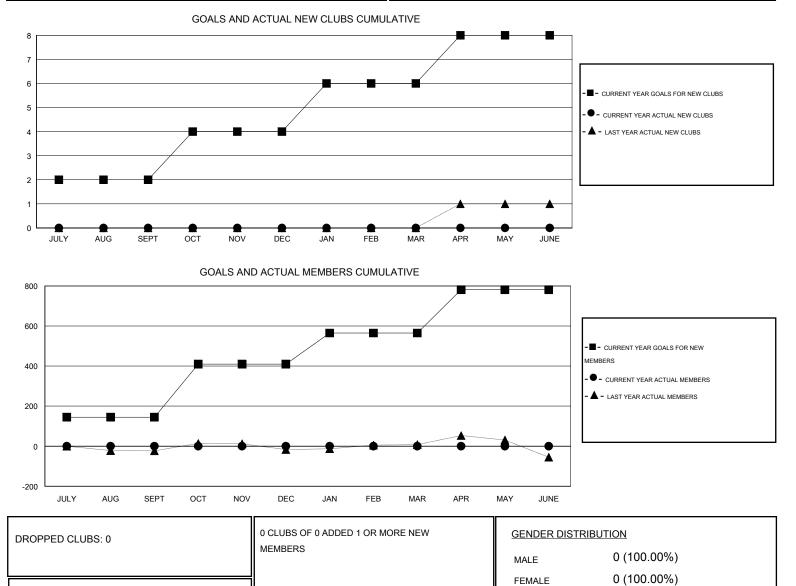

## LOCATION ZAMBIA

GMT CA 6-Afi

| Clubs<br>RESULTS FOR 2016-2017 |   |   |   |   | Members<br>RESULTS FOR 2016-2017 |     |   |   |   |
|--------------------------------|---|---|---|---|----------------------------------|-----|---|---|---|
|                                |   |   |   |   |                                  |     |   |   |   |
| JULY/AUG/SEPT                  | 2 | 0 | 0 | 0 | JULY/AUG/SEPT                    | 145 | 0 | 0 | 0 |
| OCT/NOV/DEC                    | 2 | 0 | 0 | 0 | OCT/NOV/DEC                      | 265 | 0 | 0 | 0 |
| JAN/FEB/MAR                    | 2 | 0 | 0 | 0 | JAN/FEB/MAR                      | 155 | 0 | 0 | 0 |
| APR/MAY/JUNE                   | 2 | 0 | 0 | 0 | APR/MAY/JUNE                     | 216 | 0 | 0 | 0 |